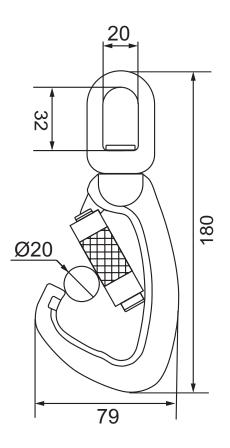

### **Product information:**

| Order No: | Material  | Connector<br>(BxH) | Opening gate | Load capacity | Weight |
|-----------|-----------|--------------------|--------------|---------------|--------|
| 400000034 | Aluminium | 79 x 180 mm        | Ø 20 mm      | 25 kN         | 165 g  |