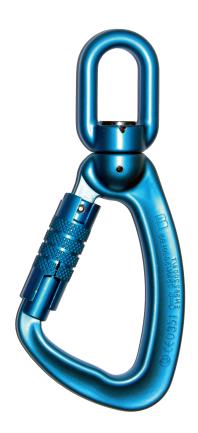

## **Carabiner Hook with Fall Indicator IKV 34**

according to EN362:2004

### **Product information:**

| Order No: | Material  | Connector<br>(BxH) | Opening gate | Load capacity | Weight |
|-----------|-----------|--------------------|--------------|---------------|--------|
| 400000034 | Aluminium | 79 x 180 mm        | Ø 20 mm      | 25 kN         | 165 g  |

#### Termination connector (class T)

- Self-closing connector designed to allow the fixing as an element of a sub-system in such a way that the loading is in a predetermined direction.
- · Resistant aluminum alloy, anodized
- Triple lock: It requires three independent movements to open it. The locking sleeve is first pushed upwards along the locking axis, then turned through 90° to be able to be opened.
- Temperature range of application: -40°C bis +50°C