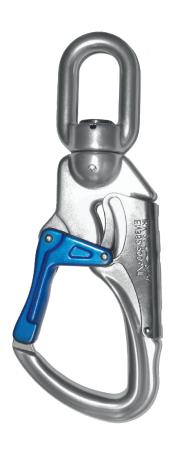

## **Double action Hook with Fall Indicator IKV 21**

according to EN362:2004

### **Product information:**

| Order No:   | Material  | Connector<br>(BxH) | Opening gate | Load capacity | Weight |
|-------------|-----------|--------------------|--------------|---------------|--------|
| 40000WF0224 | Aluminium | 72,8 x 186 mm      | Ø 26 mm      | 28 kN         | 183 g  |

#### **Termination connector (class T)**

- Self-closing connector designed to allow the fixing as an element of a sub-system in such a way that the loading is in a predetermined direction.
- · Resistant aluminum alloy, anodized
- Double action: Two independent movements must be carried out for the snap opening. Pressing the thenar and opening
  the catch. When you release the catch, you close. This is independent by spring loading and thus ensures that the snap
  is always fully closed.
- Temperature range of application: -40°C bis +50°C