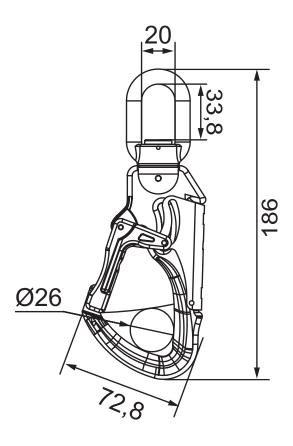

### **Product information:**

| Order No:   | Material  | Connector<br>(BxH) | Opening gate | Load capacity | Weight |
|-------------|-----------|--------------------|--------------|---------------|--------|
| 40000WF0224 | Aluminium | 72,8 x 186 mm      | Ø 26 mm      | 28 kN         | 183 g  |