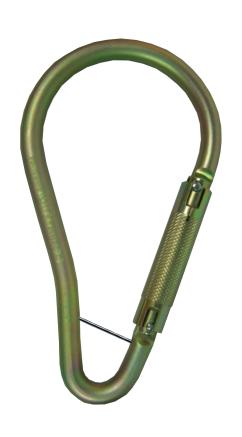

### **Product information:**

| Order No:  | Material | Connector<br>(BxH) | Opening gate | Load capacity | Weight |
|------------|----------|--------------------|--------------|---------------|--------|
| 4000002012 | Steel    | 132 x 236 mm       | Ø 54 mm      | 35 kN         | 746 g  |

#### Basic connector (class B)

- Self-closing connector intended to be used as a component of a personal fall protection system.
- Galvanized steel
- Twist lock: The twist lock is an autolock system. Closed snapper moves the sleeve into a position which locks the latch. However, it is enough, a quarter turn and the lock is unlocked.
- Temperature range of application: -40°C bis +50°C