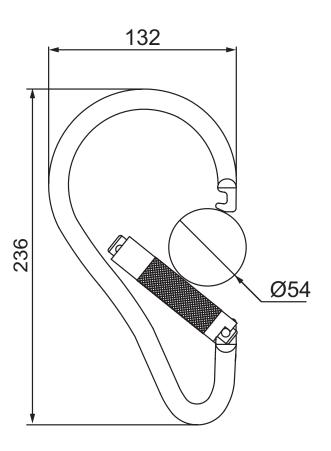

### **Product information:**

| Order No:  | Material | Connector<br>(BxH) | Opening gate | Load capacity | Weight |
|------------|----------|--------------------|--------------|---------------|--------|
| 4000002012 | Steel    | 132 x 236 mm       | Ø 54 mm      | 35 kN         | 746 g  |