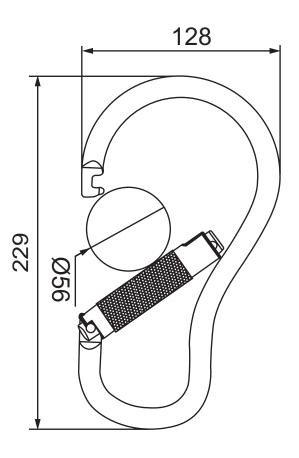

### **Product information:**

| Order No: | Material | Connector<br>(BxH) | Opening gate | Load capacity | Weight |
|-----------|----------|--------------------|--------------|---------------|--------|
| 41-z10    | Steel    | 128 x 229 mm       | Ø 56 mm      | 30 kN         | 750 g  |