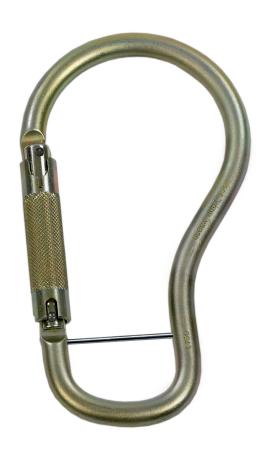

### **Product information:**

| Order No: | Material | Connector<br>(BxH) | Opening gate | Load capacity | Weight |
|-----------|----------|--------------------|--------------|---------------|--------|
| 41-z10    | Steel    | 128 x 229 mm       | Ø 56 mm      | 30 kN         | 750 g  |

#### Basic connector (class B)

- Self-closing connector intended to be used as a component of a personal fall protection system.
- Galvanized steel
- Twist lock: The twist lock is an autolock system. Closed snapper moves the sleeve into a position which locks the latch. However, it is enough, a quarter turn and the lock is unlocked.
- Temperature range of application: -40°C bis +50°C